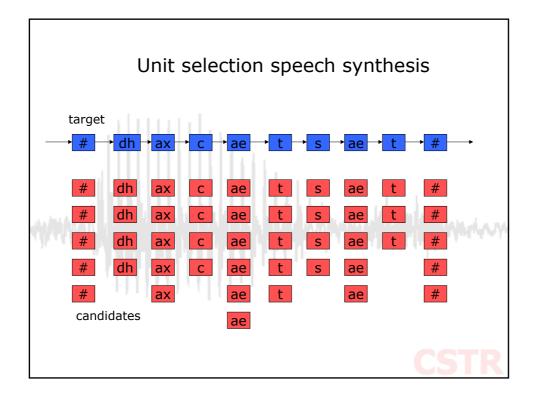

| Rule              | Weight | Description                                 |
|-------------------|--------|---------------------------------------------|
| stress            | 10     | Primary, secondary or no stress             |
| syllable position | 5      | Position of diphone in syllable             |
|                   |        | (initial, medial, final, inter)             |
| Nord position     | 5      | Position of diphone in word                 |
| )                 |        | (initial medial, final, inter)              |
| Part of speech    | 6      | noun, verb, function word etc               |
| eft context       | /      | Phone to left of diphone is?                |
| Right context     | 4      | Phone to right of diphone is?               |
| Bad duration