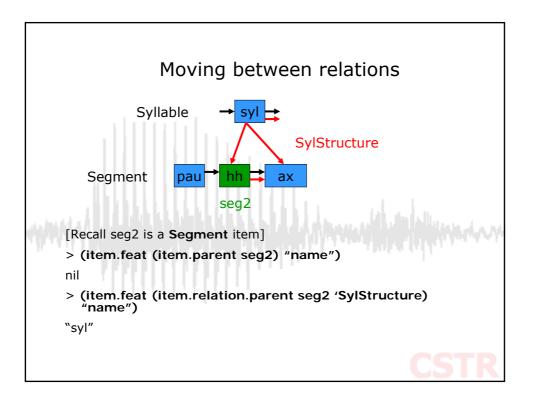

| Rule              | Weight | Description                                 |
|-------------------|--------|---------------------------------------------|
| stress            | 10     | Primary, secondary or no stress             |
| syllable position | 5      | Position of diphone in syllable             |
|                   |        | (initial, medial, final, inter)             |
| Nord position     | 5      | Position of diphone in word                 |
| )                 |        | (initial medial, final, inter)              |
| Part of speech    | 6      | noun, verb, function word etc               |
| eft context       | /      | Phone to left of diphone is?                |
| Right context     | 4      | Phone to right