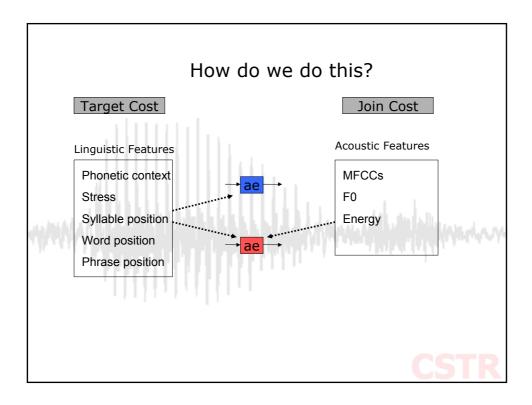

| Rule              | Weight | Description                                 |
|-------------------|--------|---------------------------------------------|
| stress            | 10     | Primary, secondary or no stress             |
| syllable position | 5      | Position of diphone in syllable             |
|                   |        | (initial, medial, final, inter)             |
| Nord position     | 5      | Position of diphone in word                 |
| )                 |        | (initial medial, final, inter)              |
| Part of speech    | 6      | noun, verb, function word etc               |
| eft context       | /      | Phone to left of diphone is?                |
| Right context     | 4      | Phone to right of diphone is?               |
| Bad duration      | 10     | Does Candidate have a spurious<br>duration? |
| 3ad f0            | 25     | Does candidate have spurious<br>F0?         |