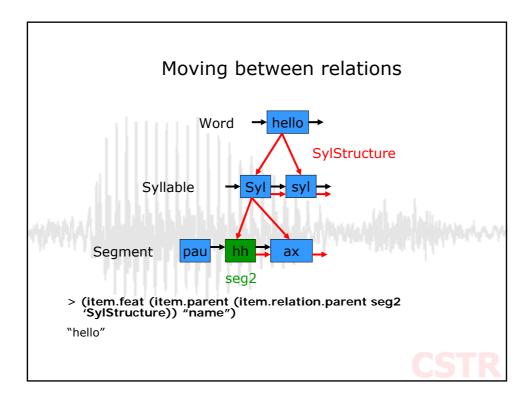

| Rule              | Weight | Description                                 |
|-------------------|--------|---------------------------------------------|
| stress            | 10     | Primary, secondary or no stress             |
| syllable position | 5      | Position of diphone in syllable             |
|                   |        | (initial, medial, final, inter)             |
| Nord position     | 5      | Position of diphone in word                 |
| )                 |        | (initial medial, final, inter)              |
| Part of speech    | 6      | noun, verb, function word etc               |
| eft context       | /      | Phone to left of diphone is?                |
| Right context     | 4      | Phone to right o