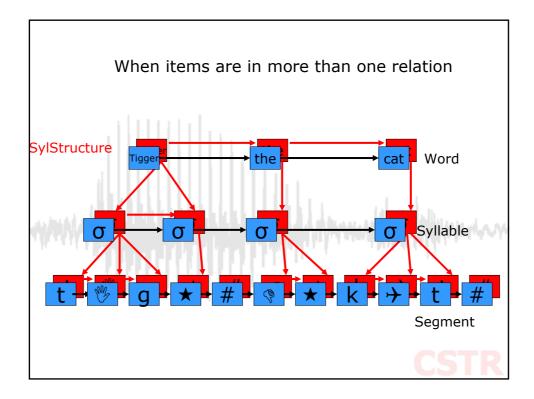

| Rule              | Weight | Description                                 |
|-------------------|--------|---------------------------------------------|
| stress            | 10     | Primary, secondary or no stress             |
| syllable position | 5      | Position of diphone in syllable             |
|                   |        | (initial, medial, final, inter)             |
| Nord position     | 5      | Position of diphone in word                 |
| )                 |        | (initial medial, final, inter)              |
| Part of speech    | 6      | noun, verb, function word etc               |
| eft context       | /      | Phone to left of diphone is?                |
| Right context     | 4