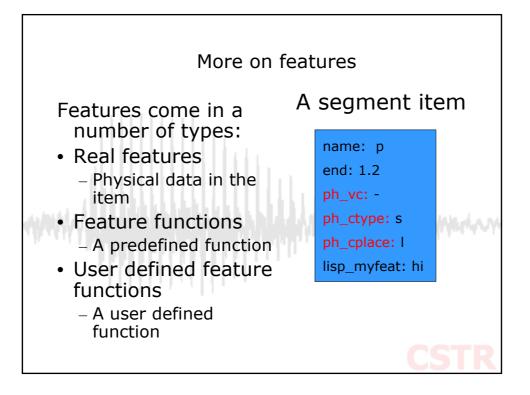

| Rule              | Weight | Description                                 |
|-------------------|--------|---------------------------------------------|
| stress            | 10     | Primary, secondary or no stress             |
| syllable position | 5      | Position of diphone in syllable             |
|                   |        | (initial, medial, final, inter)             |
| Nord position     | 5      | Position of diphone in word                 |
| )                 |        | (initial medial, final, inter)              |
| Part of speech    | 6      | noun, verb, function word etc               |
| eft context       | /      | Phone to left of diphone is?                |
| Right context     | 4      | Phone to right of