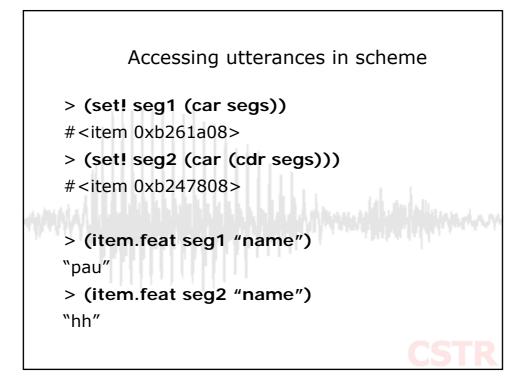

| Rule              | Weight | Description                                 |
|-------------------|--------|---------------------------------------------|
| stress            | 10     | Primary, secondary or no stress             |
| syllable position | 5      | Position of diphone in syllable             |
|                   |        | (initial, medial, final, inter)             |
| Nord position     | 5      | Position of diphone in word                 |
| )                 |        | (initial medial, final, inter)              |
| Part of speech    | 6      | noun, verb, function word etc               |
| eft context       | /      | Phone to left of diphone is?                |
| Right context     | 4      | Ph