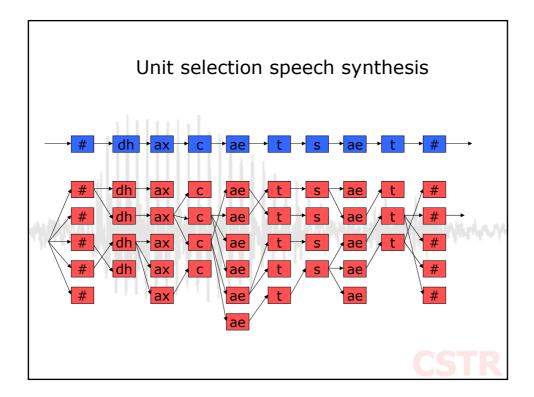

| Rule              | Weight | Description                                 |
|-------------------|--------|---------------------------------------------|
| stress            | 10     | Primary, secondary or no stress             |
| syllable position | 5      | Position of diphone in syllable             |
|                   |        | (initial, medial, final, inter)             |
| Nord position     | 5      | Position of diphone in word                 |
| )                 |        | (initial medial, final, inter)              |
| Part of speech    | 6      | noun, verb, function word etc               |
| eft context       | /      | Phone to left of diphone is?                |
| Right context     | 4      | Phone to right of diphone is?               |
| Bad duration