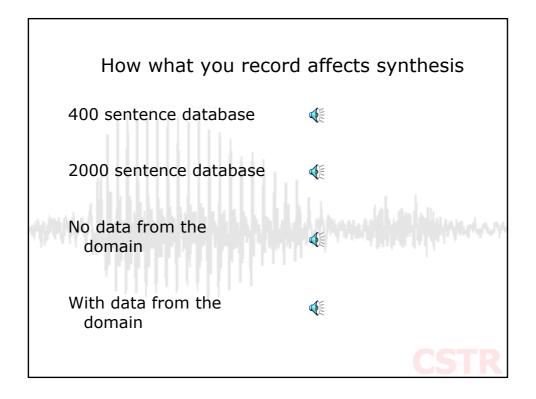

| Rule              | Weight | Description                                 |
|-------------------|--------|---------------------------------------------|
| stress            | 10     | Primary, secondary or no stress             |
| syllable position | 5      | Position of diphone in syllable             |
|                   |        | (initial, medial, final, inter)             |
| Nord position     | 5      | Position of diphone in word                 |
| )                 |        | (initial medial, final, inter)              |
| Part of speech    | 6      | noun, verb, function word etc               |
| eft context       | /      | Phone to left of diphone is?                |
| Right context     | 4      | Phone to right of diphone is?               |
| Bad du