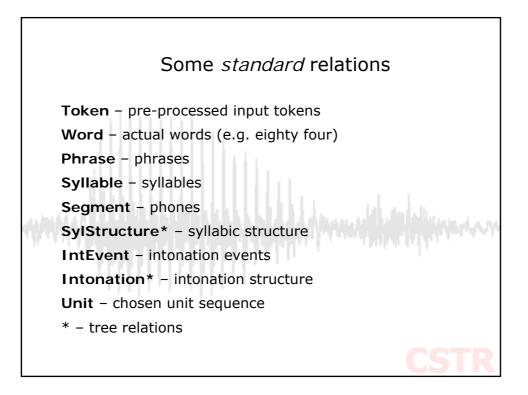

| Rule              | Weight | Description                                 |
|-------------------|--------|---------------------------------------------|
| stress            | 10     | Primary, secondary or no stress             |
| syllable position | 5      | Position of diphone in syllable             |
|                   |        | (initial, medial, final, inter)             |
| Nord position     | 5      | Position of diphone in word                 |
| )                 |        | (initial medial, final, inter)              |
| Part of speech    | 6      | noun, verb, function word etc               |
| eft context       | /      | Phone to left of diphone is?                |
| Right context     | 4