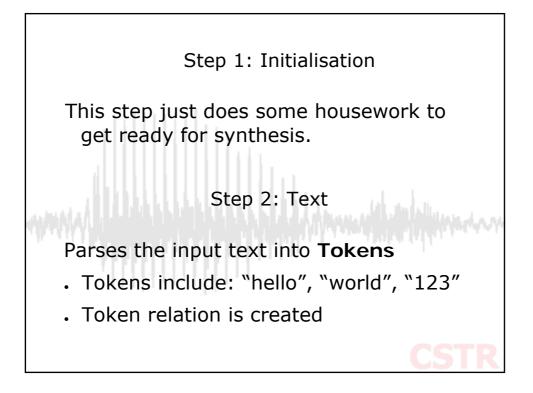

| Rule              | Weight | Description                                 |
|-------------------|--------|---------------------------------------------|
| stress            | 10     | Primary, secondary or no stress             |
| syllable position | 5      | Position of diphone in syllable             |
|                   |        | (initial, medial, final, inter)             |
| Nord position     | 5      | Position of diphone in word                 |
| )                 |        | (initial medial, final, inter)              |
| Part of speech    | 6      | noun, verb, function word etc               |
| eft context       | /      | Phone to left of diphone is?                |
| Right context     | 4      | Phone to right of diphone is?               |
| Bad duration      | 10     | Does Candidate have a spurious<br>duration? |
| 3ad f0            | 25     | Does candidate have spurious<br>F0?         |