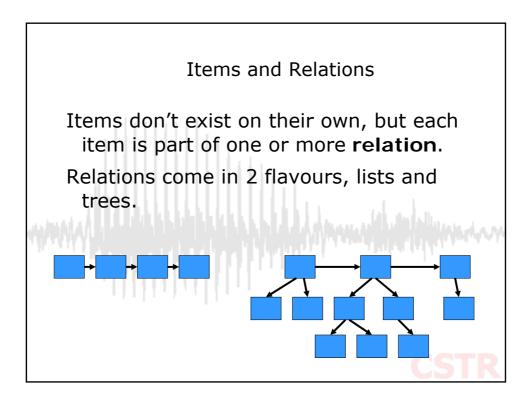

| Rule              | Weight | Description                                 |
|-------------------|--------|---------------------------------------------|
| stress            | 10     | Primary, secondary or no stress             |
| syllable position | 5      | Position of diphone in syllable             |
|                   |        | (initial, medial, final, inter)             |
| Nord position     | 5      | Position of diphone in word                 |
| )                 |        | (initial medial, final, inter)              |
| Part of speech    | 6      | noun, verb, function word etc               |
| eft context       | /      | Phone to left of diphone is?                |
| Right context     | 4