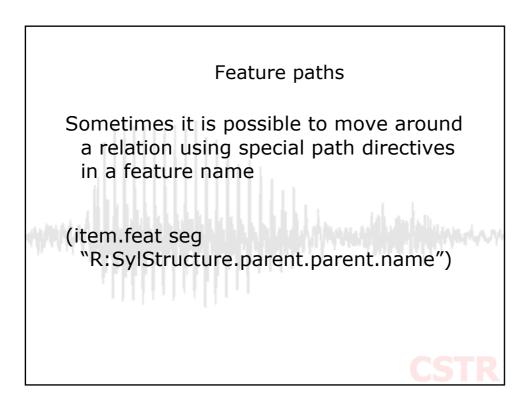

| Rule              | Weight | Description                                 |
|-------------------|--------|---------------------------------------------|
| stress            | 10     | Primary, secondary or no stress             |
| syllable position | 5      | Position of diphone in syllable             |
|                   |        | (initial, medial, final, inter)             |
| Nord position     | 5      | Position of diphone in word                 |
| )                 |        | (initial medial, final, inter)              |
| Part of speech    | 6      | noun, verb, function word etc               |
| eft context       | /      | Phone to left of diphone is?                |
| Right context     | 4      | Phone to right of di