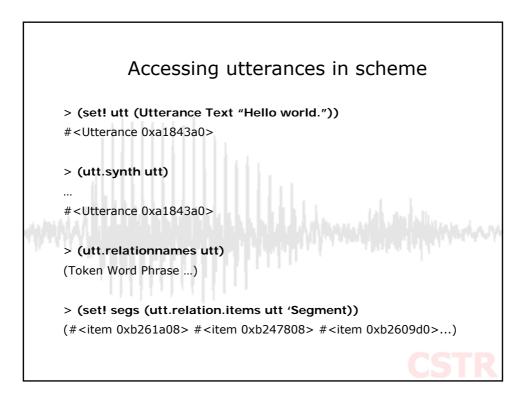

| Rule              | Weight | Description                                 |
|-------------------|--------|---------------------------------------------|
| stress            | 10     | Primary, secondary or no stress             |
| syllable position | 5      | Position of diphone in syllable             |
|                   |        | (initial, medial, final, inter)             |
| Nord position     | 5      | Position of diphone in word                 |
| )                 |        | (initial medial, final, inter)              |
| Part of speech    | 6      | noun, verb, function word etc               |
| eft context       | /      | Phone to left of diphone is?                |
| Right context     | 4      |