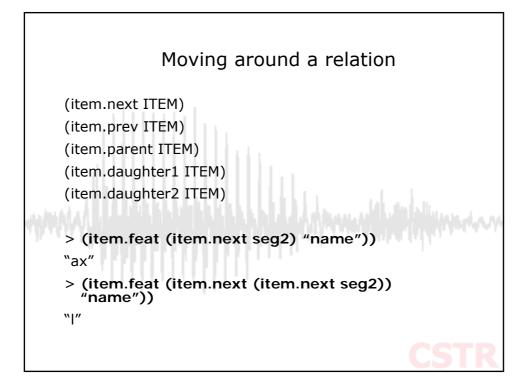

| Rule              | Weight | Description                                 |
|-------------------|--------|---------------------------------------------|
| stress            | 10     | Primary, secondary or no stress             |
| syllable position | 5      | Position of diphone in syllable             |
|                   |        | (initial, medial, final, inter)             |
| Nord position     | 5      | Position of diphone in word                 |
| )                 |        | (initial medial, final, inter)              |
| Part of speech    | 6      | noun, verb, function word etc               |
| eft context       | /      | Phone to left of diphone is?                |
| Right context     | 4      | Phone to right of diphone is?               |
| Bad duration      | 10     | Does Candidate have a spurious<br>duration? |
| 3ad f0            | 25     | Does candidate have spurious<br>F0?         |