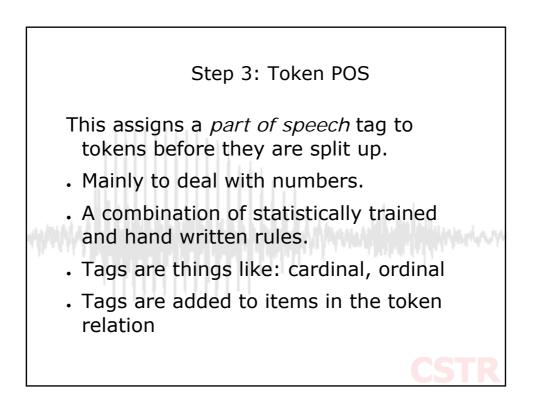

| Rule              | Weight | Description                                 |
|-------------------|--------|---------------------------------------------|
| stress            | 10     | Primary, secondary or no stress             |
| syllable position | 5      | Position of diphone in syllable             |
|                   |        | (initial, medial, final, inter)             |
| Nord position     | 5      | Position of diphone in word                 |
| )                 |        | (initial medial, final, inter)              |
| Part of speech    | 6      | noun, verb, function word etc               |
| eft context       | /      | Phone to left of diphone is?                |
| Right context     | 4      | Phone to right of diphone is?               |
| Bad duration      | 10     | Does Candidate have a spurious<br>duration? |
| 3ad f0            | 25     | Does candidate have spurious<br>F0?         |