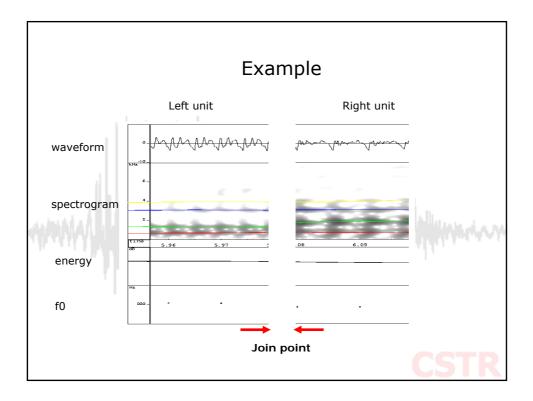

| Rule              | Weight | Description                                 |
|-------------------|--------|---------------------------------------------|
| stress            | 10     | Primary, secondary or no stress             |
| syllable position | 5      | Position of diphone in syllable             |
|                   |        | (initial, medial, final, inter)             |
| Nord position     | 5      | Position of diphone in word                 |
| )                 |        | (initial medial, final, inter)              |
| Part of speech    | 6      | noun, verb, function word etc               |
| eft context       | /      | Phone to left of diphone is?                |
| Right context     | 4      | Phone to right of diphone is?               |
| Bad duration      | 10