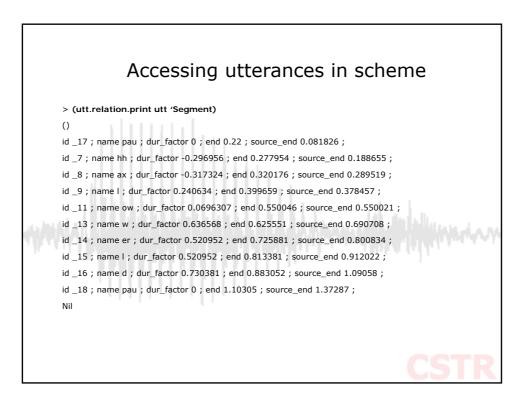

| Rule              | Weight | Description                                 |
|-------------------|--------|---------------------------------------------|
| stress            | 10     | Primary, secondary or no stress             |
| syllable position | 5      | Position of diphone in syllable             |
|                   |        | (initial, medial, final, inter)             |
| Nord position     | 5      | Position of diphone in word                 |
| )                 |        | (initial medial, final, inter)              |
| Part of speech    | 6      | noun, verb, function word etc               |
| eft context       | /      | Phone to left of diphone is?                |
| Right context     | 4      | Phon