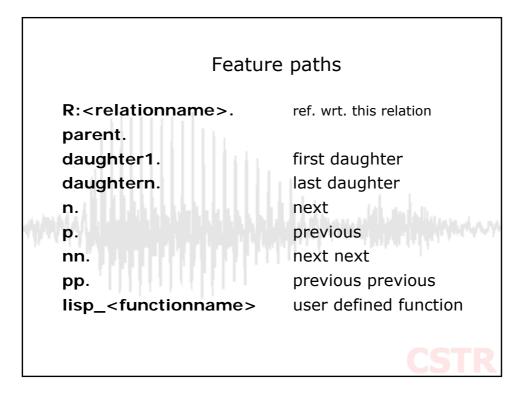

| Rule              | Weight | Description                                 |
|-------------------|--------|---------------------------------------------|
| stress            | 10     | Primary, secondary or no stress             |
| syllable position | 5      | Position of diphone in syllable             |
|                   |        | (initial, medial, final, inter)             |
| Nord position     | 5      | Position of diphone in word                 |
| )                 |        | (initial medial, final, inter)              |
| Part of speech    | 6      | noun, verb, function word etc               |
| eft context       | /      | Phone to left of diphone is?                |
| Right context     | 4      | Phone to right of diphone is?               |
| Bad duration      | 10     | Does Candidate have a spurious<br>duration? |
| 3ad f0            | 25     | Does candidate have spurious<br>F0?         |