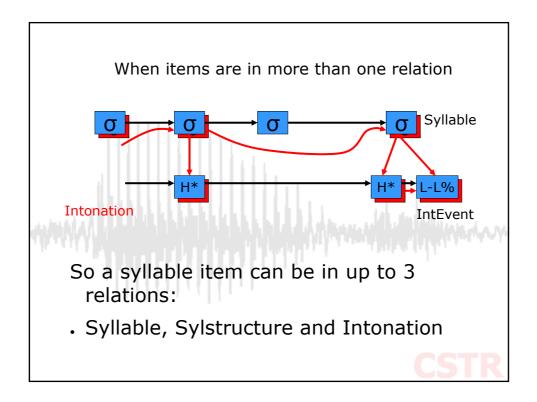

| Rule              | Weight | Description                                 |
|-------------------|--------|---------------------------------------------|
| stress            | 10     | Primary, secondary or no stress             |
| syllable position | 5      | Position of diphone in syllable             |
|                   |        | (initial, medial, final, inter)             |
| Nord position     | 5      | Position of diphone in word                 |
| )                 |        | (initial medial, final, inter)              |
| Part of speech    | 6      | noun, verb, function word etc               |
| eft context       | /      | Phone to left of diphone is?                |
| Right context     | 4