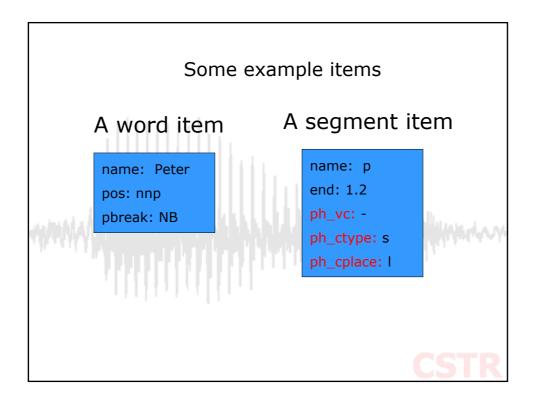

| Rule              | Weight | Description                                 |
|-------------------|--------|---------------------------------------------|
| stress            | 10     | Primary, secondary or no stress             |
| syllable position | 5      | Position of diphone in syllable             |
|                   |        | (initial, medial, final, inter)             |
| Nord position     | 5      | Position of diphone in word                 |
| )                 |        | (initial medial, final, inter)              |
| Part of speech    | 6      | noun, verb, function word etc               |
| eft context       | /      | Phone to left of diphone is?                |
| Right context     |